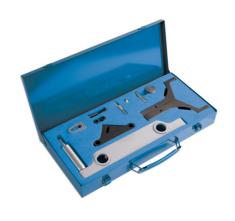

## **Engine Timing Tool Kit - for Vauxhall/Opel**

Developed specifically for the high power output 2.0L and 2.4L twin cam turbo charged petrol engines found across the GM, Chevrolet and Saab ranges. This kit provides all the components required to set and hold the camshafts, crankshaft and chain tensioner components when performing major engine work or replacing the cam chain and associated components.

## **Additional Information**

- A comprehensive timing tool kit for the 2.0L & 2.4L turbo charged twin cam petrol engines.
- Applications: Vauxhall, Opel, Saab and Chevrolet (2008 2015).
- Engine codes LHU/A20NFT, LTG/A20NHT, LDK/A20NHT, LE5/LE9, A24XE, A24XF.
- · Timing chain removal or replacement.
- · Made in Sheffield.